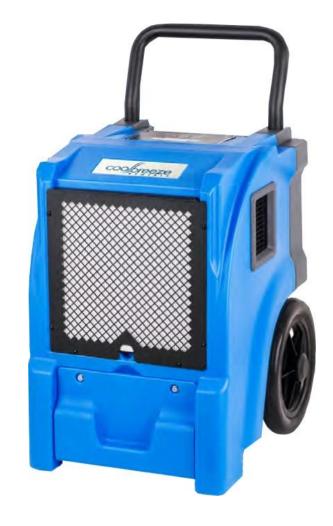

## **CBD55 Dehumidifier**

Model: CB-D55 Dehumidifier

Water Removal Capacity: 55L/day(30C RH80%)

AHAM 35L/day(27C RH60%)

**Power supply:** 220V-240V/50Hz

Rated current: 3.2A Rated power: 720W

Operating Range: 5 - 35C Type/Refrigerant: R410A

**Defrost Type:** Hot-gas bypass **Rating:** 350 cubic meters/hr

**Controls:** Touch-pad

Water Pump-Out: Centrifugal Drain House Length: 4.5m

## **Features:**

- Adjustable digital Humidistat
- Auto Restart, Automatic Defrost
- Automatic Humidistat Control
- Built in purge pump
- Robust Site Wheels and
- Handle, side outlet (could be ducted with accessory spigot)
- Built in hour timer
- Large cleanable filter
- Suitable for 3 units on one 15A circuit.
- 12 Months warranty
- Service available nationally in major cities